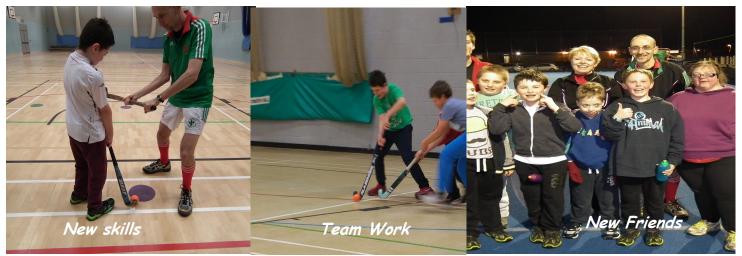

## **Flyerz Hockey offers:**

Hockey for young people (8 upwards) and adults, with a learning, sensory or physical disability Beginners welcome

Regular sessions Tuesday 7-8pm at Wakefield Hockey Club Eastmoor Road WF1 3RR: indoor winter sessions at Kettlethorpe High School Wakefield WF2 7EL